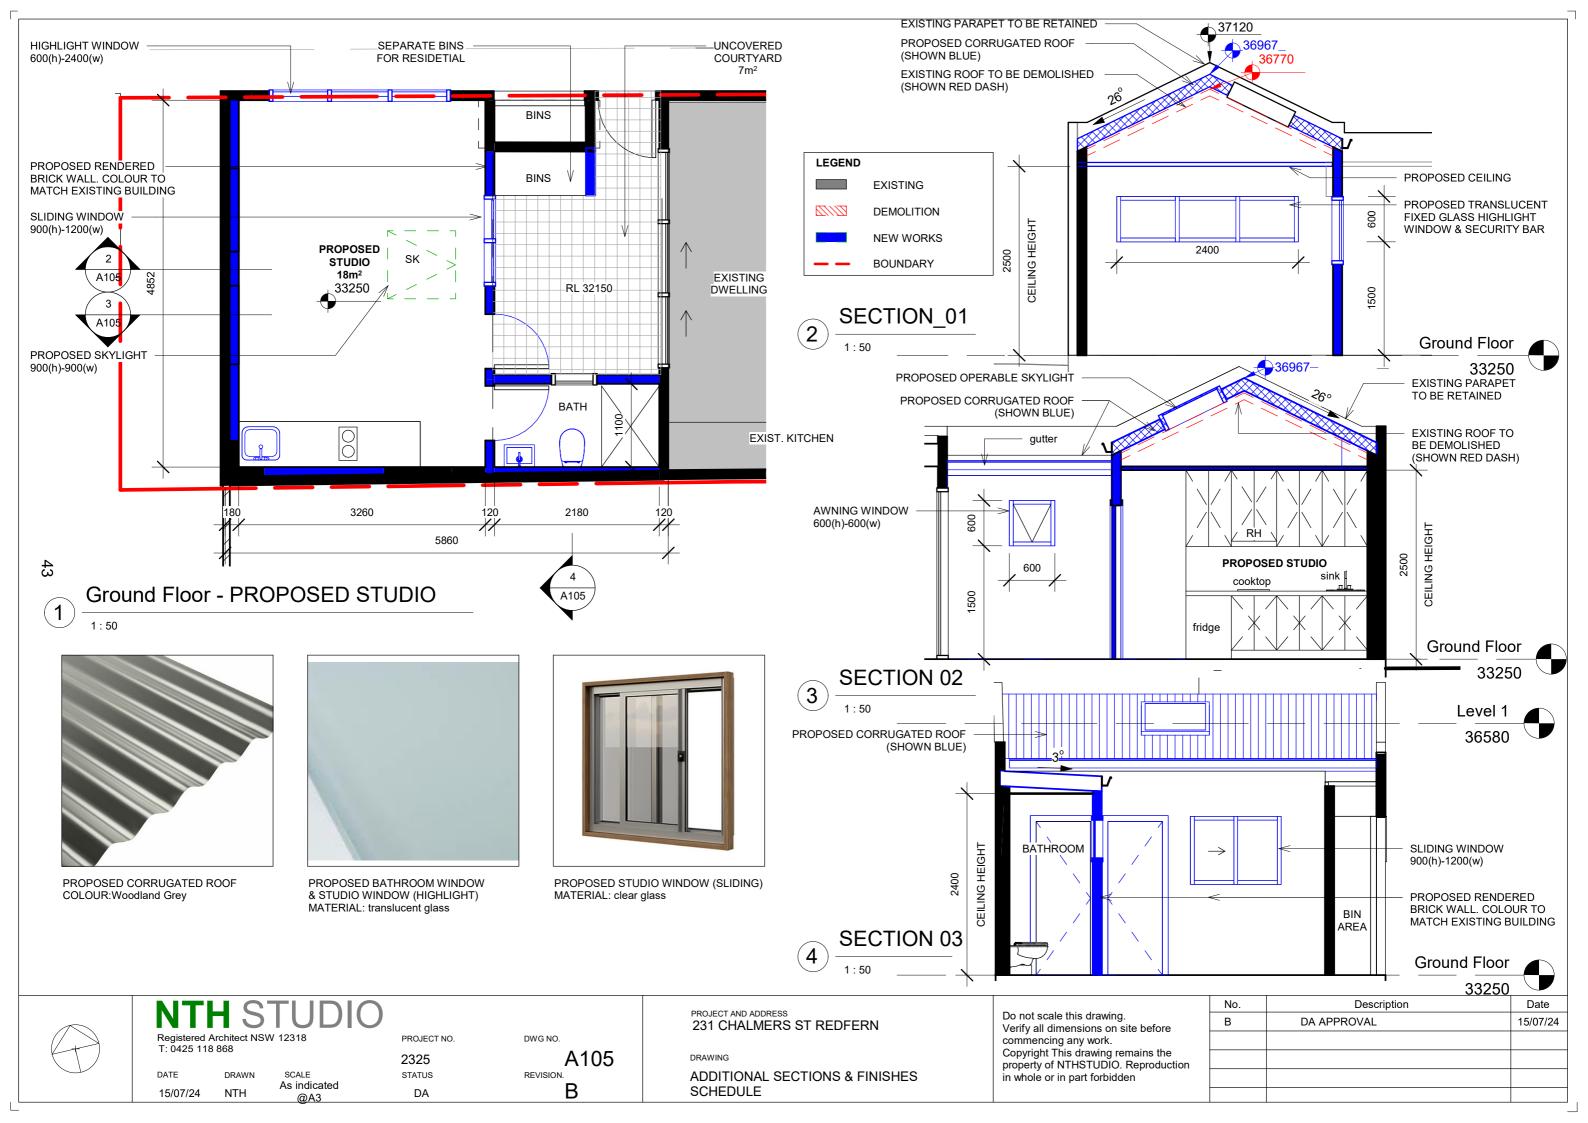

Existing & Demolition Plan\_Ground Floor

**LEGEND EXISTING** DEMOLITION **NEW WORKS** 

BOUNDARY

As indicated

Registered Architect NSW 12318 T: 0425 118 868

29/04/24

PROJECT NO. 2325

STATUS

DWG NO. A102 REVISION.

PROJECT AND ADDRESS
231 CHALMERS ST REDFERN

DRAWING

**EXISTING & DEMOLITION PLAN** 

| Do not scale this drawing.           |
|--------------------------------------|
| Verify all dimensions on site before |
| commencing any work.                 |
| Copyright This drawing remains the   |
| property of NTHSTUDIO. Reproduction  |
| in whole or in part forbidden        |
|                                      |