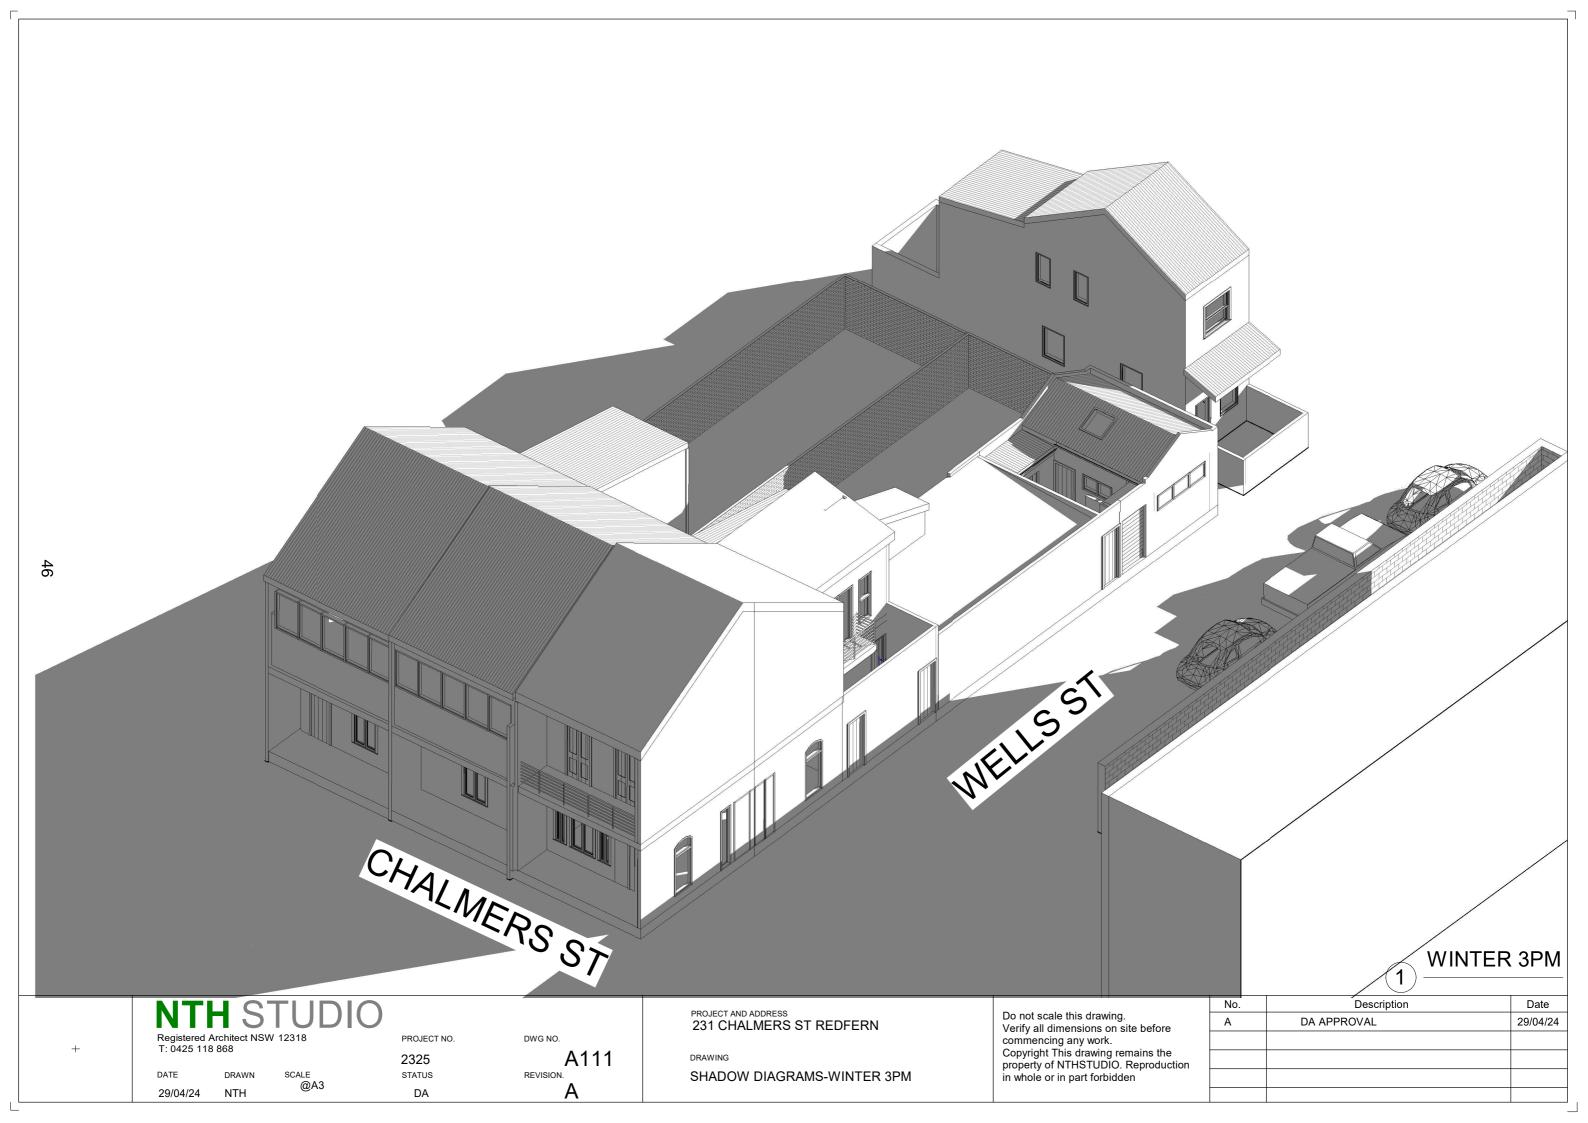

RKS** 

BOUNDARY



As indicated

Registered Architect NSW 12318 T: 0425 118 868

29/04/24

PROJECT NO. 2325

STATUS

DWG NO. A102 REVISION.

PROJECT AND ADDRESS
231 CHALMERS ST REDFERN

DRAWING

**EXISTING & DEMOLITION PLAN** 

| Do not scale this drawing.           |
|--------------------------------------|
| Verify all dimensions on site before |
| commencing any work.                 |
| Copyright This drawing remains the   |
| property of NTHSTUDIO. Reproduction  |
| in whole or in part forbidden        |
|                                      |

| No. | Description | Date     |
|-----|-------------|----------|
| Α   | DA APPROVAL | 11/06/24 |
|     |             |          |
|     |             |          |
|     |             |          |
|     |             |          |