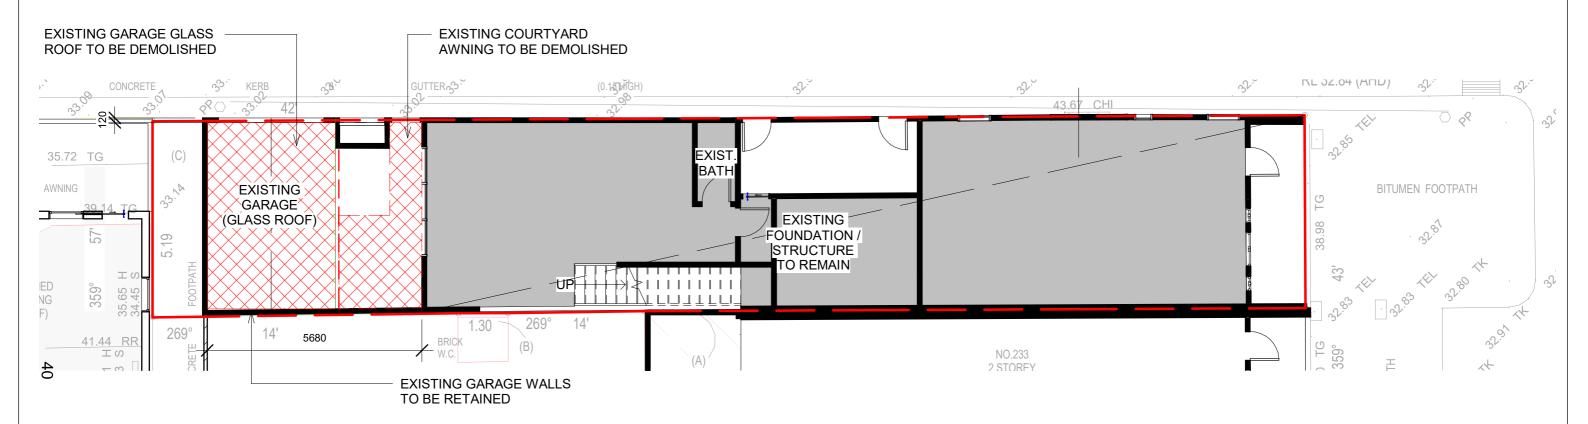

Existing & Demolition Plan\_Ground Floor

**LEGEND EXISTING** DEMOLITION **NEW WORKS** 

BOUNDARY

As indicated

Registered Architect NSW 12318 T: 0425 118 868

29/04/24

PROJECT NO. 2325

STATUS

DWG NO. A102 REVISION.

PROJECT AND ADDRESS
231 CHALMERS ST REDFERN

DRAWING

**EXISTING & DEMOLITION PLAN** 

| Do not scale this drawing.           |
|--------------------------------------|
| Verify all dimensions on site before |
| commencing any work.                 |
| Copyright This drawing remains the   |
| property of NTHSTUDIO. Reproduction  |
| in whole or in part forbidden        |
|                                      |