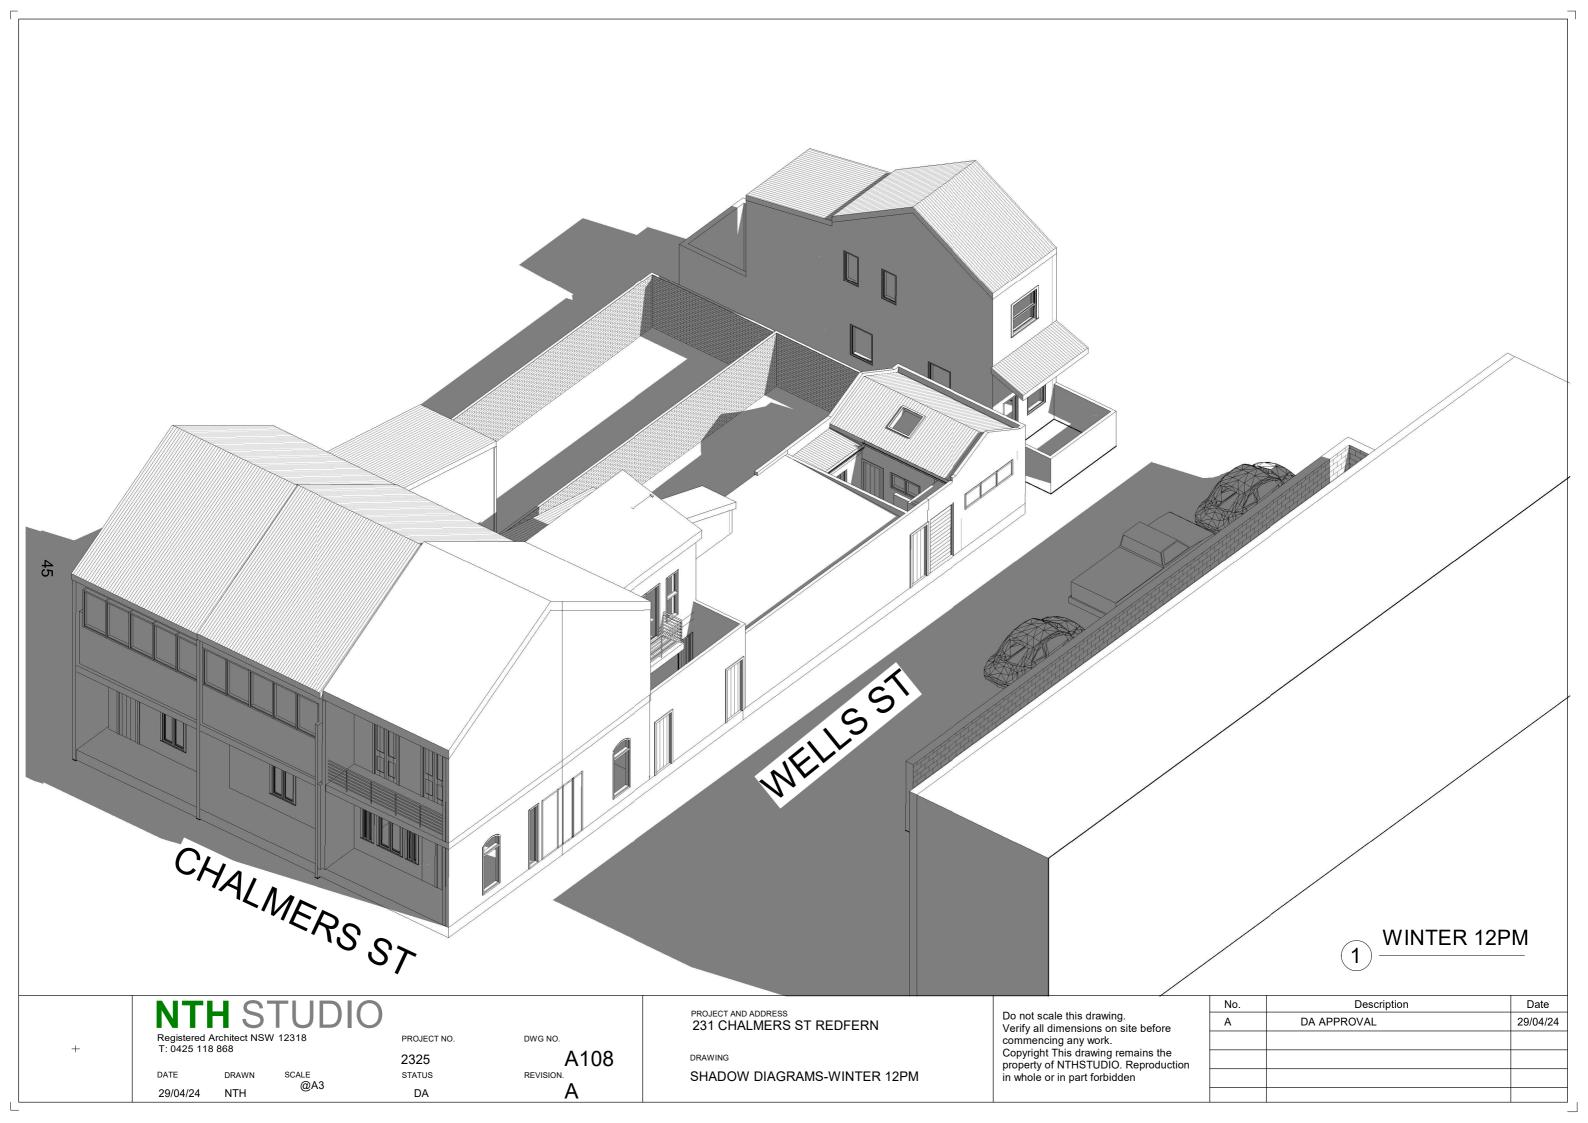

WORKS** 

BOUNDARY



As indicated

Registered Architect NSW 12318 T: 0425 118 868

29/04/24

PROJECT NO. 2325

STATUS

DWG NO. A102 REVISION.

PROJECT AND ADDRESS
231 CHALMERS ST REDFERN

DRAWING

**EXISTING & DEMOLITION PLAN** 

| Do not scale this drawing.           |
|--------------------------------------|
| Verify all dimensions on site before |
| commencing any work.                 |
| Copyright This drawing remains the   |
| property of NTHSTUDIO. Reproduction  |
| in whole or in part forbidden        |
|                                      |

| No. | Description | Date     |
|-----|-------------|----------|
| Α   | DA APPROVAL | 11/06/24 |
|     |             |          |
|     |             |          |
|     |             |          |
|     |             |          |