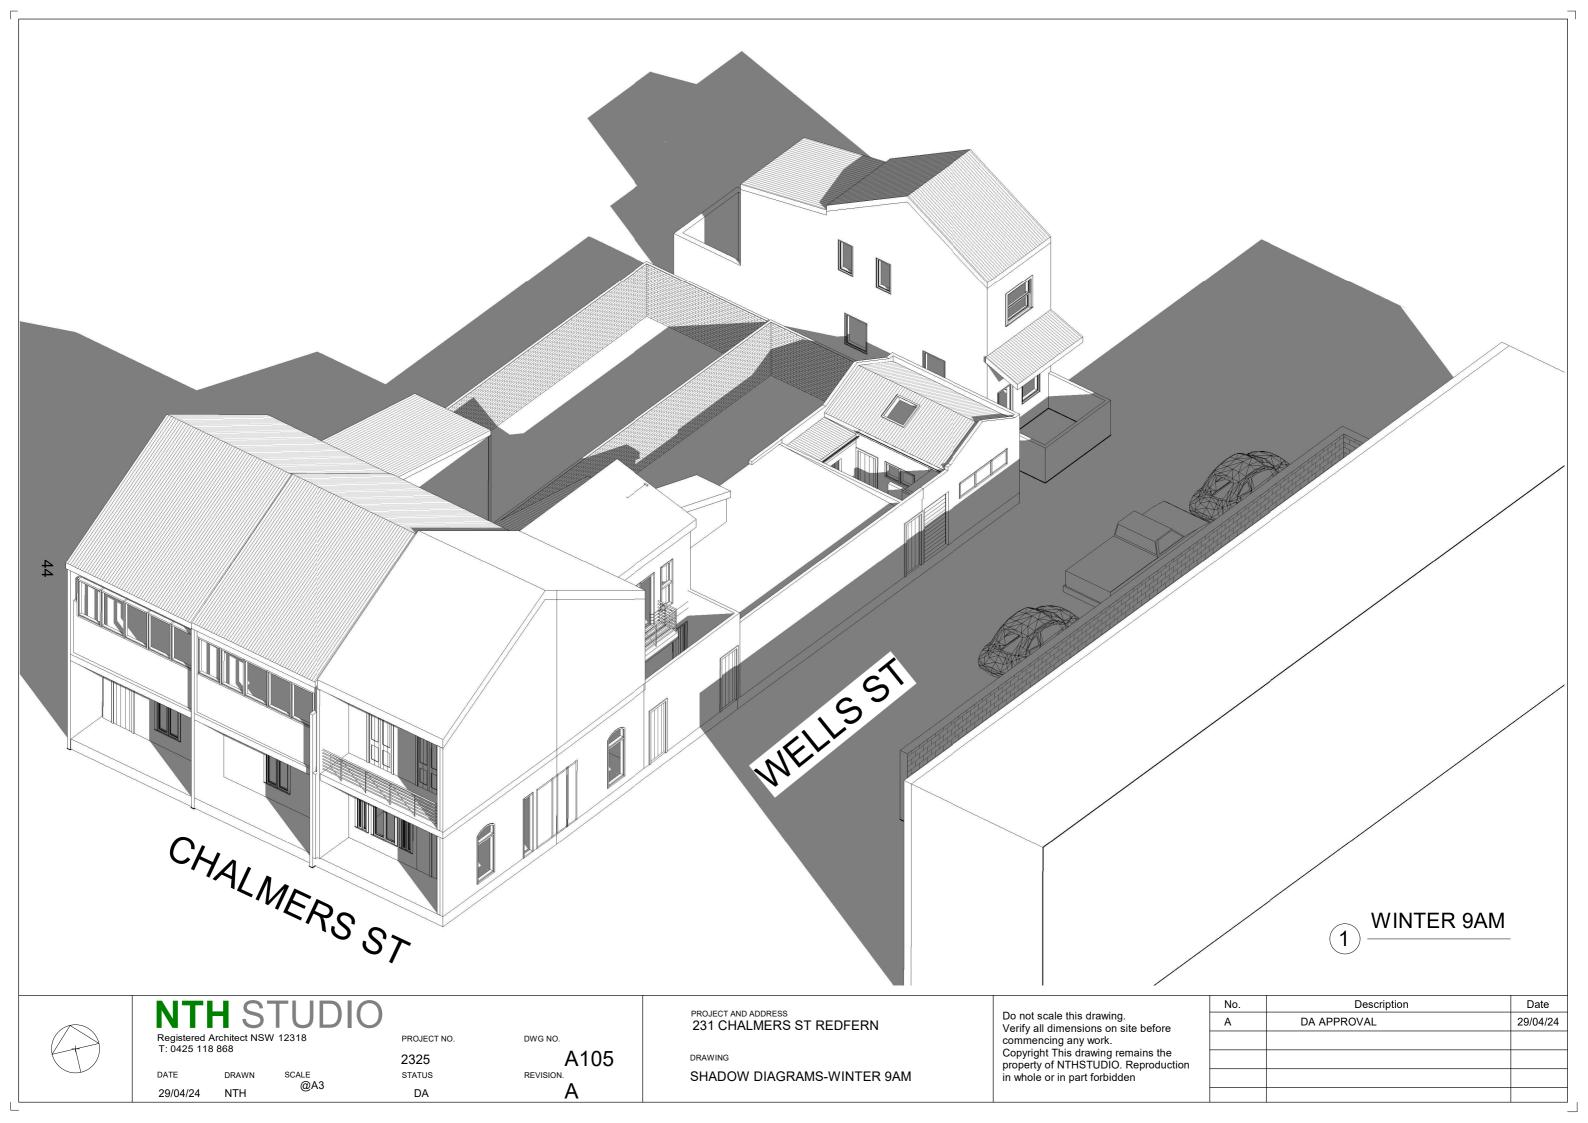

W WORKS** 

BOUNDARY



As indicated

Registered Architect NSW 12318 T: 0425 118 868

29/04/24

PROJECT NO. 2325

STATUS

DWG NO. A102 REVISION.

PROJECT AND ADDRESS
231 CHALMERS ST REDFERN

DRAWING

**EXISTING & DEMOLITION PLAN** 

| Do not scale this drawing.           |
|--------------------------------------|
| Verify all dimensions on site before |
| commencing any work.                 |
| Copyright This drawing remains the   |
| property of NTHSTUDIO. Reproduction  |
| in whole or in part forbidden        |
|                                      |

| No. | Description | Date     |
|-----|-------------|----------|
| Α   | DA APPROVAL | 11/06/24 |
|     |             |          |
|     |             |          |
|     |             |          |
|     |             |          |