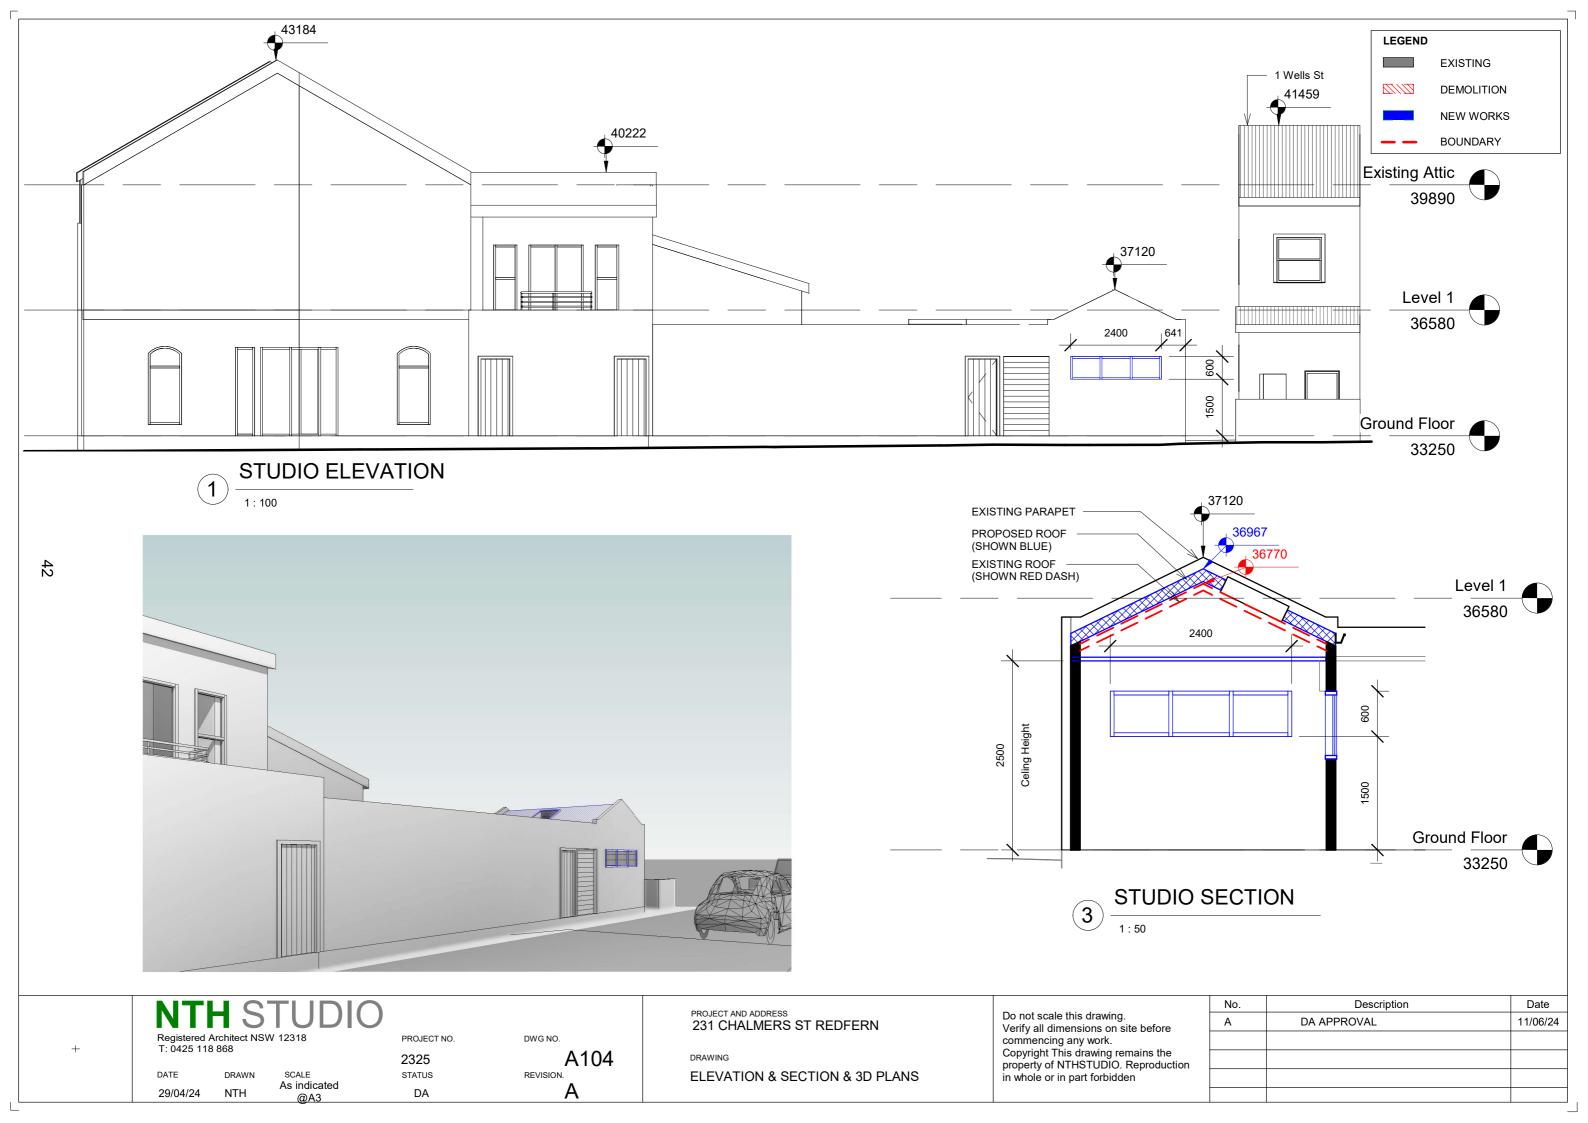

## **Selected Drawings**

NTH STUDIO

Registered Architect NSW 12318 T: 0425 118 868

DATE DR.
29/04/24 NT

DRAWN NTH SCALE 1:100@A3 PROJECT NO.

2325
STATUS

DWG NO.

A101

REVISION.

A

PROJECT AND ADDRESS
231 CHALMERS ST REDFERN

DRAWING

EXISTING PLANS

| Do not scale this drawing.           |
|--------------------------------------|
| Verify all dimensions on site before |
|                                      |
| commencing any work.                 |
| Copyright This drawing remains the   |
| property of NTHSTUDIO. Reproduction  |
| in whole or in part forbidden        |
| in whole of in part forbladen        |
|                                      |