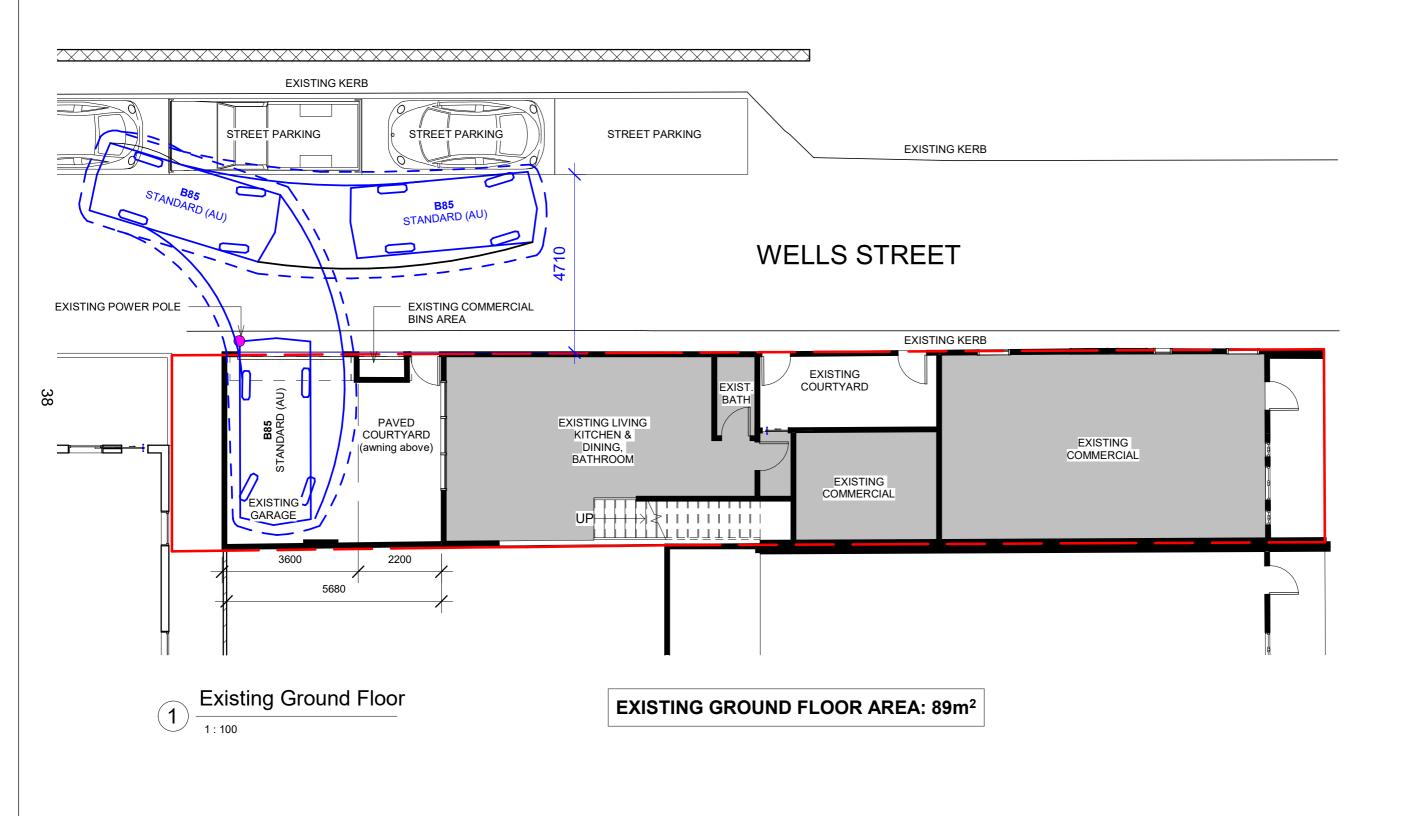

## **Selected Drawings**

NTH STUDIO

Registered Architect NSW 12318 T: 0425 118 868

DATE DR.
29/04/24 NT

DRAWN NTH SCALE 1:100@A3 PROJECT NO.

2325
STATUS

DWG NO.

A101

Existing & Demolition Plan\_Ground Floor

**LEGEND EXISTING** DEMOLITION **NEW WORKS** 

BOUNDARY

As indicated

Registered Architect NSW 12318 T: 0425 118 868

29/04/24

PROJECT NO. 2325

STATUS